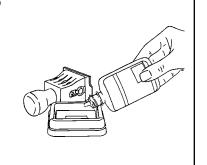

## P31 & CUSTOM TRADITIONAL DATE STAMP

- 1. Remove stamp from dish.
- 2. Place a thin layer of ink across the surface of the stamp pad.
- 4. Allow 15 minutes to fully saturate.
- 5. Repeat again if necessary.

REFILL WITH THE SAME COLOR INK AS YOUR ORIGINAL STAMP.

We recomend using ClassiX by Xstamper Refill Ink only as other inks may damage your stamp.