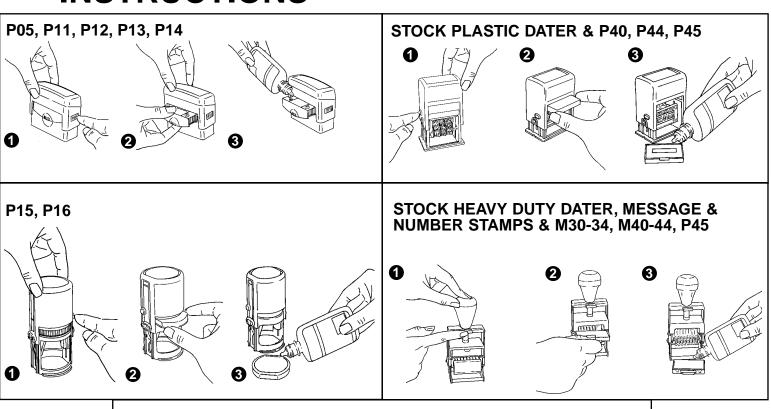

## How to re-ink your ClassiX by Xstamper

- 1. Push stamp down and lock into place.
- 2. Pull out inkwell or stamp pad.
- 3. Place a thin layer of ink across the surface of the stamp pad. For P05-P16, place 10 drops of ink into each inkwell slot
- 4. Allow 15 minutes to fully saturate.
- 5. Repeat again if necessary.

Refill Only With Same Color Ink As Your Original stamp.